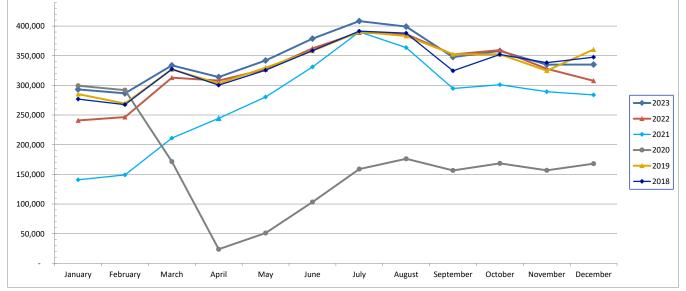

## SPOKANE INTERNATIONAL AIRPORT MONTHLY TRAFFIC REPORT December-23 TOTAL PASSENGER TRAFFIC COMPARISON

|                         | 2023      | Percent<br>difference | 2022      | 2021      | 2020      | 2019      | 2018      |
|-------------------------|-----------|-----------------------|-----------|-----------|-----------|-----------|-----------|
| January                 | 293,205   | 21.70%                | 240,929   | 140,868   | 299,408   | 285,376   | 276,824   |
| February                | 286,612   | 16.21%                | 246,640   | 149,081   | 291,899   | 269,411   | 267,542   |
| March                   | 333,646   | 6.58%                 | 313,053   | 211,122   | 171,517   | 327,030   | 327,459   |
| April                   | 313,981   | 1.89%                 | 308,166   | 244,497   | 23,843    | 303,142   | 300,371   |
| Мау                     | 341,904   | 4.57%                 | 326,954   | 280,460   | 51,032    | 329,879   | 325,695   |
| June                    | 378,760   | 4.53%                 | 362,334   | 331,007   | 103,397   | 358,295   | 358,570   |
| July                    | 408,343   | 4.95%                 | 389,101   | 390,211   | 158,889   | 390,254   | 391,420   |
| August                  | 399,037   | 3.26%                 | 386,451   | 363,653   | 176,267   | 383,350   | 387,949   |
| September               | 347,765   | -1.23%                | 352,086   | 294,710   | 156,700   | 352,494   | 324,647   |
| October                 | 358,007   | -0.43%                | 359,540   | 301,085   | 168,491   | 352,436   | 352,028   |
| November                | 334,976   | 2.15%                 | 327,923   | 289,392   | 156,760   | 324,713   | 338,306   |
| December                | 335,030   | 8.85%                 | 307,795   | 283,976   | 167,956   | 360,540   | 347,461   |
| Total Passengers<br>YTD | 4,131,266 | 5.36%                 | 3,920,972 | 3,280,062 | 1,926,159 | 4,036,920 | 3,998,272 |

# COMPARISON OF TOTAL PASSENGERS