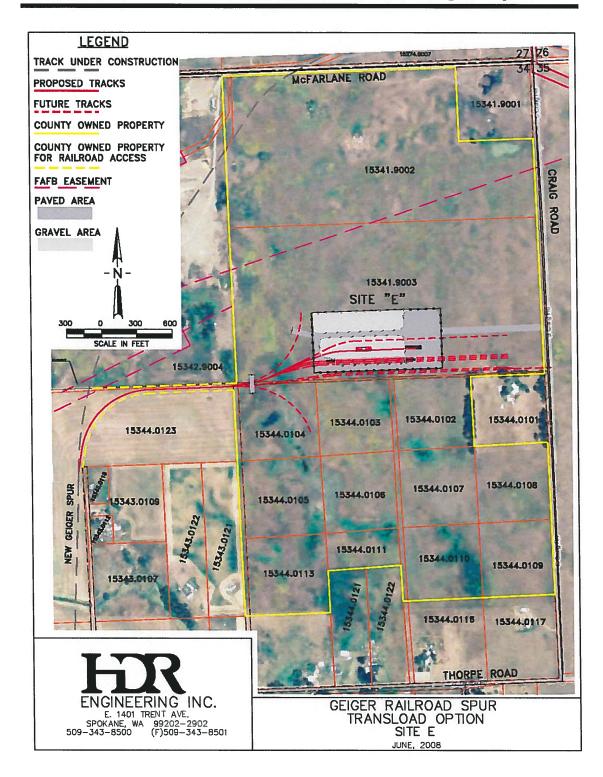

### Site E: 245 acres (Parcel Numbers 15341.9002-9003, 15344.0102-0111, and 15344.0113)

**Exhibit 5.6S** presents the general design for this site. The following presents general information about the parcel:

- This site is owned by Spokane County.
- This parcel is oriented to use a perpendicular configuration design. The lot is of sufficient size in length and width to accommodate every desired feature.

- Spokane County has indicated that the parcel was purchased to be used in conjunction with the Geiger Spur Project to provide industrial growth and economic development opportunities in the Airway heights industrial area.
- Road access is good with Craig Road to the east.
- Proximity to State Route 2 and Interstate 90 (via State Route 902) are very good.
- Although near Fairchild Air Force Base, the proposed site is not in restrictive easement zones.
- Connection (turnout at lead to new Gieger Spur) arrangement is limited. Operations may be negatively affected. Future tracks indicate how a double ended (run-around) track can be incorporated.