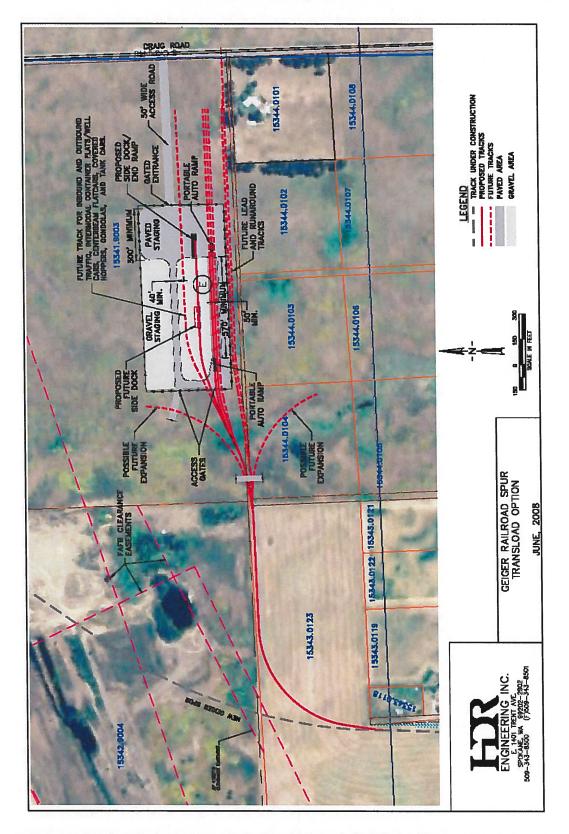

### Site E: 245 acres (Parcel Numbers 15341.9002-9003, 15344.0102-0111, and 15344.0113)

**Exhibit 5.6S** presents the general design for this site. The following presents general information about the parcel:

- This site is owned by Spokane County.
- This parcel is oriented to use a perpendicular configuration design. The lot is of sufficient size in length and width to accommodate every desired feature.

- Spokane County has indicated that the parcel was purchased to be used in conjunction with the Geiger Spur Project to provide industrial growth and economic development opportunities in the Airway heights industrial area.
- Road access is good with Craig Road to the east.
- Proximity to State Route 2 and Interstate 90 (via State Route 902) are very good.
- Although near Fairchild Air Force Base, the proposed site is not in restrictive easement zones.
- Connection (turnout at lead to new Gieger Spur) arrangement is limited. Operations may be negatively affected. Future tracks indicate how a double ended (run-around) track can be incorporated.