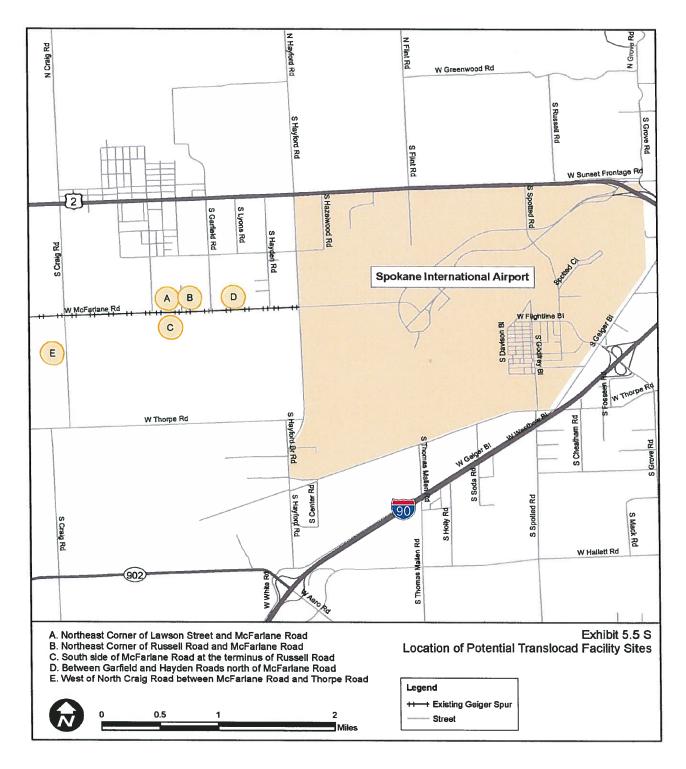

The purpose of this report, *Geiger Spur Transload Facility Supplemental Study* (supplemental study), is to consider a new candidate transload site that was not a candidate at the time of the original study. The property considered and discussed throughout this report is referred to as Site E and is located south of McFarlane Road and West of Craig Road (shown in Exhibit 5.5S).

- A transload facility on the Geiger Spur, located on the proposed Site E (shown in Exhibit 5.5S), could help support the economy of Spokane County by giving businesses more transportation options. Better connections between trucks and trains could help businesses reach more markets, provide greater flexibility in sourcing prime materials, and lower total transportation costs.
- There are approximately 245 acres of contiguous Spokane County owned available land zoned for light industrial uses within the proposed Site E. The available parcels do not have sewer services at this time. However, existing sewer exists 2,300 feet southwest of Site E. Water, power, and communications are available at the site.
- Based on prior shipper surveys, a new transload facility could generate additional inbound and outbound traffic consisting of automobiles, machinery, lumber, and other materials. A transload facility with two or three tracks could potentially increase rail traffic on the Geiger Spur to 800 to 1,150 carloads per year.
- Rail service at the transload facility would presumably be provided by three separate carriers:

Exhibit 5.5S Location of Potential Transload Facility Sites

Spokane County Geiger Spur Transload Facility Supplemental Study

 $\bigcirc$ 

 $\bigcirc$ 

Spokane County Geiger Spur Transload Facility Supplemental Study

The site evaluated along Craig Road is zoned for light industrial use. Exhibit 5.5S presents the location of the proposed Site E under consideration as part of this supplemental study. Appendix D-S shows all parcels available under consideration for locating Site E.