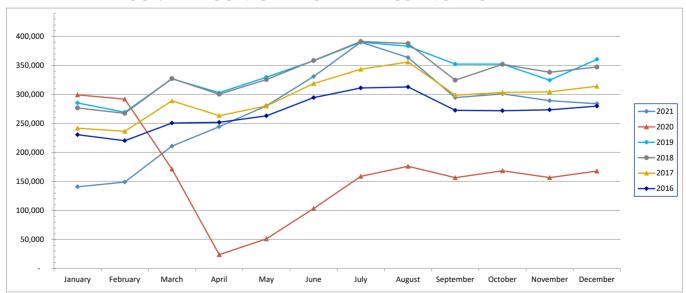

# SPOKANE INTERNATIONAL AIRPORT MONTHLY TRAFFIC REPORT December-21 TOTAL PASSENGER TRAFFIC COMPARISON

|                         | 2021      | Percent<br>difference | 2020      | 2019      | 2018      | 2017      | 2016      |
|-------------------------|-----------|-----------------------|-----------|-----------|-----------|-----------|-----------|
| January                 | 140,868   | -52.95%               | 299,408   | 285,376   | 276,824   | 241,898   | 230,576   |
| February                | 149,081   | -48.93%               | 291,899   | 269,411   | 267,542   | 236,534   | 220,343   |
| March                   | 211,122   | 23.09%                | 171,517   | 327,030   | 327,459   | 289,191   | 250,881   |
| April                   | 244,497   | 925.45%               | 23,843    | 303,142   | 300,371   | 263,463   | 251,955   |
| May                     | 280,460   | 449.58%               | 51,032    | 329,879   | 325,695   | 280,274   | 263,144   |
| June                    | 331,007   | 220.13%               | 103,397   | 358,295   | 358,570   | 318,891   | 294,561   |
| July                    | 390,211   | 145.59%               | 158,889   | 390,254   | 391,420   | 343,599   | 311,274   |
| August                  | 363,653   | 106.31%               | 176,267   | 383,350   | 387,949   | 356,008   | 313,002   |
| September               | 294,710   | 88.07%                | 156,700   | 352,494   | 324,647   | 298,781   | 272,675   |
| October                 | 301,085   | 78.70%                | 168,491   | 352,436   | 352,028   | 303,464   | 272,060   |
| November                | 289,392   | 84.61%                | 156,760   | 324,713   | 338,306   | 304,566   | 273,663   |
| December                | 283,976   | 69.08%                | 167,956   | 360,540   | 347,461   | 314,243   | 279,961   |
| Total Passengers<br>YTD | 3,280,062 | 70.29%                | 1,926,159 | 4,036,920 | 3,998,272 | 3,550,912 | 3,234,095 |

## COMPARISON OF TOTAL PASSENGERS