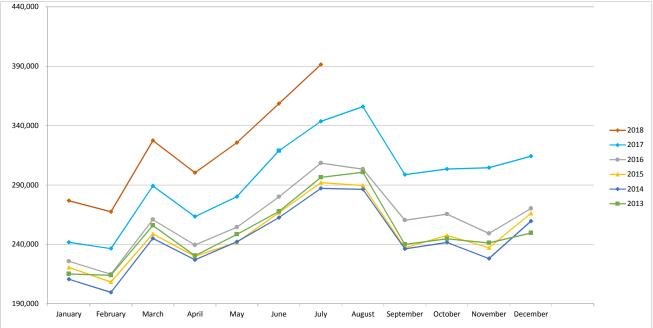

## SPOKANE INTERNATIONAL AIRPORT MONTHLY TRAFFIC REPORT July-18 TOTAL PASSENGER TRAFFIC COMPARISON

|                         | 2018      | Percent<br>difference | 2017      | 2016      | 2015      | 2014      | 2013      |
|-------------------------|-----------|-----------------------|-----------|-----------|-----------|-----------|-----------|
| January                 | 276,824   | 14.44%                | 241,898   | 230,576   | 225,785   | 220,737   | 210,770   |
| February                | 267,542   | 13.11%                | 236,534   | 220,343   | 214,933   | 208,435   | 199,694   |
| March                   | 327,459   | 13.23%                | 289,191   | 250,881   | 260,984   | 248,904   | 245,021   |
| April                   | 300,371   | 14.01%                | 263,463   | 251,955   | 239,603   | 229,989   | 227,005   |
| May                     | 325,695   | 16.21%                | 280,274   | 263,144   | 254,499   | 241,870   | 242,208   |
| June                    | 358,570   | 12.44%                | 318,891   | 294,561   | 280,098   | 266,701   | 262,638   |
| July                    | 391,420   | 13.92%                | 343,599   | 311,274   | 308,500   | 292,025   | 287,204   |
| August                  |           |                       | 356,008   | 313,002   | 303,403   | 289,713   | 286,417   |
| September               |           |                       | 298,781   | 272,675   | 260,439   | 237,078   | 236,363   |
| October                 |           |                       | 303,464   | 272,060   | 265,563   | 247,679   | 241,776   |
| November                |           |                       | 304,566   | 273,663   | 249,256   | 237,296   | 228,168   |
| December                |           |                       | 314,243   | 279,961   | 270,279   | 266,225   | 259,594   |
| Total Passengers<br>YTD | 2,247,881 | 13.88%                | 1,973,850 | 1,822,734 | 1,784,402 | 1,708,661 | 1,674,540 |

## COMPARISON OF TOTAL PASSENGERS