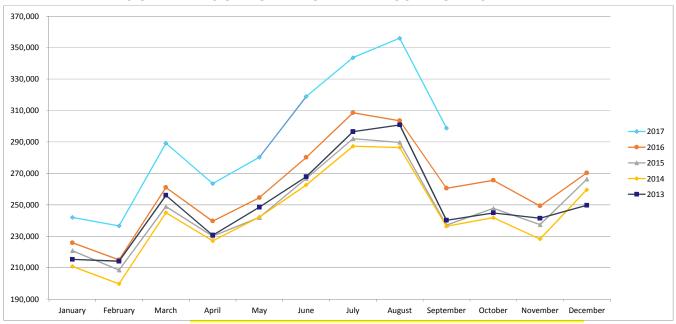

## SPOKANE INTERNATIONAL AIRPORT MONTHLY TRAFFIC REPORT September-17 TOTAL PASSENGER TRAFFIC COMPARISON

|                         | 2017      | Percent<br>difference | 2016      | 2015      | 2014      | 2013      |
|-------------------------|-----------|-----------------------|-----------|-----------|-----------|-----------|
| January                 | 241,898   | 4.91%                 | 230,576   | 225,785   | 220,737   | 210,770   |
| February                | 236,534   | 7.35%                 | 220,343   | 214,933   | 208,435   | 199,694   |
| March                   | 289,191   | 15.27%                | 250,881   | 260,984   | 248,904   | 245,021   |
| April                   | 263,463   | 4.57%                 | 251,955   | 239,603   | 229,989   | 227,005   |
| May                     | 280,274   | 6.51%                 | 263,144   | 254,499   | 241,870   | 242,208   |
| June                    | 318,891   | 8.26%                 | 294,561   | 280,098   | 266,701   | 262,638   |
| July                    | 343,599   | 10.38%                | 311,274   | 308,500   | 292,025   | 287,204   |
| August                  | 356,008   | 13.74%                | 313,002   | 303,403   | 289,713   | 286,417   |
| September               | 298,781   | 9.57%                 | 272,675   | 260,439   | 237,078   | 236,363   |
| October                 |           |                       | 272,675   | 260,439   | 237,078   | 236,363   |
| November                |           |                       | 273,663   | 249,256   | 237,296   | 228,168   |
| December                |           |                       | 279,961   | 270,279   | 266,225   | 259,594   |
| Total Passengers<br>YTD | 2,628,639 | 9.14%                 | 2,408,411 | 2,348,244 | 2,235,452 | 2,197,320 |

## COMPARISON OF TOTAL PASSENGERS

Passenger activity reported by individual airlines