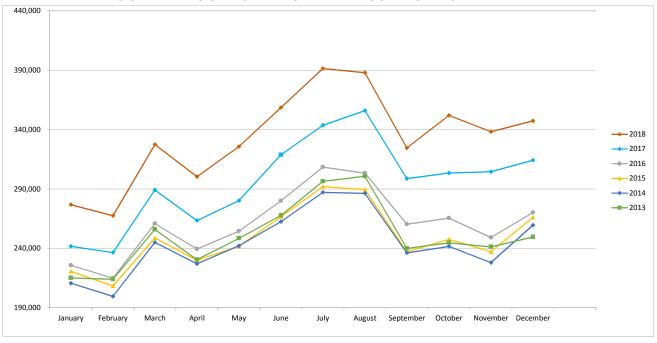

# SPOKANE INTERNATIONAL AIRPORT MONTHLY TRAFFIC REPORT December-18 TOTAL PASSENGER TRAFFIC COMPARISON

|                         | 2018      | Percent<br>difference | 2017      | 2016      | 2015      | 2014      | 2013      |
|-------------------------|-----------|-----------------------|-----------|-----------|-----------|-----------|-----------|
| January                 | 276,824   | 14.44%                | 241,898   | 230,576   | 225,785   | 220,737   | 210,770   |
| February                | 267,542   | 13.11%                | 236,534   | 220,343   | 214,933   | 208,435   | 199,694   |
| March                   | 327,459   | 13.23%                | 289,191   | 250,881   | 260,984   | 248,904   | 245,021   |
| April                   | 300,371   | 14.01%                | 263,463   | 251,955   | 239,603   | 229,989   | 227,005   |
| May                     | 325,695   | 16.21%                | 280,274   | 263,144   | 254,499   | 241,870   | 242,208   |
| June                    | 358,570   | 12.44%                | 318,891   | 294,561   | 280,098   | 266,701   | 262,638   |
| July                    | 391,420   | 13.92%                | 343,599   | 311,274   | 308,500   | 292,025   | 287,204   |
| August                  | 387,949   | 8.97%                 | 356,008   | 313,002   | 303,403   | 289,713   | 286,417   |
| September               | 324,647   | 8.66%                 | 298,781   | 272,675   | 260,439   | 237,078   | 236,363   |
| October                 | 352,028   | 16.00%                | 303,464   | 272,060   | 265,563   | 247,679   | 241,776   |
| November                | 338,306   | 11.08%                | 304,566   | 273,663   | 249,256   | 237,296   | 228,168   |
| December                | 347,461   | 10.57%                | 314,243   | 279,961   | 270,279   | 266,225   | 259,594   |
| Total Passengers<br>YTD | 3,998,272 | 23.53%                | 3,236,669 | 2,954,134 | 2,863,063 | 2,720,427 | 2,667,264 |

### COMPARISON OF TOTAL PASSENGERS