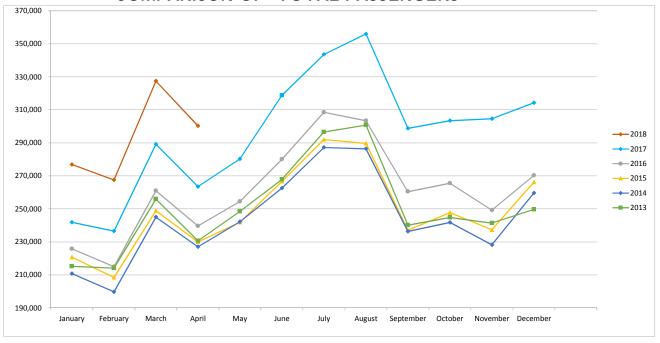

# SPOKANE INTERNATIONAL AIRPORT MONTHLY TRAFFIC REPORT April-18 TOTAL PASSENGER TRAFFIC COMPARISON

|                         | 2018      | Percent<br>difference | 2017      | 2016    | 2015    | 2014    | 2013    |
|-------------------------|-----------|-----------------------|-----------|---------|---------|---------|---------|
| January                 | 276,824   | 14.44%                | 241,898   | 230,576 | 225,785 | 220,737 | 210,770 |
| February                | 267,542   | 13.11%                | 236,534   | 220,343 | 214,933 | 208,435 | 199,694 |
| March                   | 327,459   | 13.23%                | 289,191   | 250,881 | 260,984 | 248,904 | 245,021 |
| April                   | 300,371   | 14.01%                | 263,463   | 251,955 | 239,603 | 229,989 | 227,005 |
| May                     |           |                       | 280,274   | 263,144 | 254,499 | 241,870 | 242,208 |
| June                    |           |                       | 318,891   | 294,561 | 280,098 | 266,701 | 262,638 |
| July                    |           |                       | 343,599   | 311,274 | 308,500 | 292,025 | 287,204 |
| August                  |           |                       | 356,008   | 313,002 | 303,403 | 289,713 | 286,417 |
| September               |           |                       | 298,781   | 272,675 | 260,439 | 237,078 | 236,363 |
| October                 |           |                       | 303,464   | 272,060 | 265,563 | 247,679 | 241,776 |
| November                |           |                       | 304,566   | 273,663 | 249,256 | 237,296 | 228,168 |
| December                |           |                       | 314,243   | 279,961 | 270,279 | 266,225 | 259,594 |
| Total Passengers<br>YTD | 1,172,196 | 13.69%                | 1,031,086 | 953,755 | 941,305 | 908,065 | 882,490 |