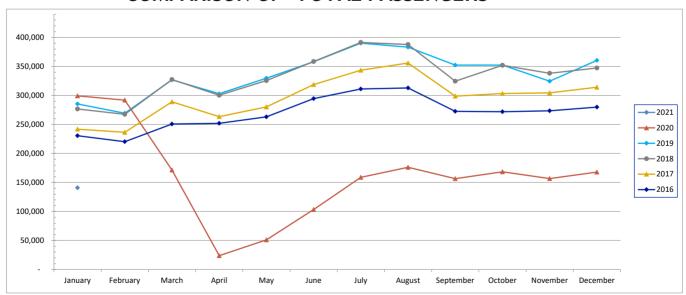

# SPOKANE INTERNATIONAL AIRPORT MONTHLY TRAFFIC REPORT January-21 TOTAL PASSENGER TRAFFIC COMPARISON

|                         | 2021    | Percent<br>difference | 2020    | 2019    | 2018    | 2017    | 2016    |
|-------------------------|---------|-----------------------|---------|---------|---------|---------|---------|
| January                 | 140,868 | -52.95%               | 299,408 | 285,376 | 276,824 | 241,898 | 230,576 |
| February                |         |                       | 291,899 | 269,411 | 267,542 | 236,534 | 220,343 |
| March                   |         |                       | 171,517 | 327,030 | 327,459 | 289,191 | 250,881 |
| April                   |         |                       | 23,843  | 303,142 | 300,371 | 263,463 | 251,955 |
| Мау                     |         |                       | 51,032  | 329,879 | 325,695 | 280,274 | 263,144 |
| June                    |         |                       | 103,397 | 358,295 | 358,570 | 318,891 | 294,561 |
| July                    |         |                       | 158,889 | 390,254 | 391,420 | 343,599 | 311,274 |
| August                  |         |                       | 176,267 | 383,350 | 387,949 | 356,008 | 313,002 |
| September               |         |                       | 156,700 | 352,494 | 324,647 | 298,781 | 272,675 |
| October                 |         |                       | 168,491 | 352,436 | 352,028 | 303,464 | 272,060 |
| November                |         |                       | 156,760 | 324,713 | 338,306 | 304,566 | 273,663 |
| December                |         |                       | 167,956 | 360,540 | 347,461 | 314,243 | 279,961 |
| Total Passengers<br>YTD | 140,868 | -52.95%               | 299,408 | 285,376 | 276,824 | 241,898 | 230,576 |

### COMPARISON OF TOTAL PASSENGERS