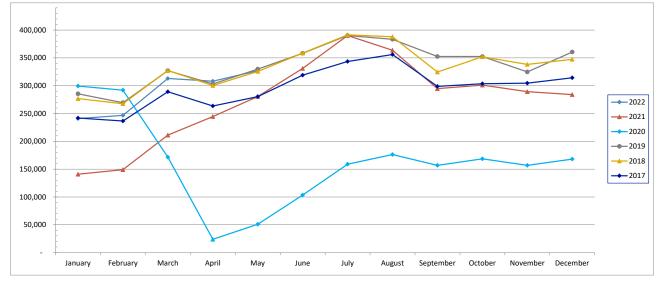

# SPOKANE INTERNATIONAL AIRPORT MONTHLY TRAFFIC REPORT May-22 TOTAL PASSENGER TRAFFIC COMPARISON

|                         | 2022      | Percent<br>difference | 2021      | 2020    | 2019      | 2018      | 2017      |
|-------------------------|-----------|-----------------------|-----------|---------|-----------|-----------|-----------|
| January                 | 240,929   | 71.03%                | 140,868   | 299,408 | 285,376   | 276,824   | 241,898   |
| February                | 246,640   | 65.44%                | 149,081   | 291,899 | 269,411   | 267,542   | 236,534   |
| March                   | 313,053   | 48.28%                | 211,122   | 171,517 | 327,030   | 327,459   | 289,191   |
| April                   | 308,166   | 26.04%                | 244,497   | 23,843  | 303,142   | 300,371   | 263,463   |
| Мау                     | 326,954   | 16.58%                | 280,460   | 51,032  | 329,879   | 325,695   | 280,274   |
| June                    |           |                       | 331,007   | 103,397 | 358,295   | 358,570   | 318,891   |
| July                    |           |                       | 390,211   | 158,889 | 390,254   | 391,420   | 343,599   |
| August                  |           |                       | 363,653   | 176,267 | 383,350   | 387,949   | 356,008   |
| September               |           |                       | 294,710   | 156,700 | 352,494   | 324,647   | 298,781   |
| October                 |           |                       | 301,085   | 168,491 | 352,436   | 352,028   | 303,464   |
| November                |           |                       | 289,392   | 156,760 | 324,713   | 338,306   | 304,566   |
| December                |           |                       | 283,976   | 167,956 | 360,540   | 347,461   | 314,243   |
| Total Passengers<br>YTD | 1,435,742 | 39.93%                | 1,026,028 | 837,699 | 1,514,838 | 1,497,891 | 1,311,360 |

# COMPARISON OF TOTAL PASSENGERS