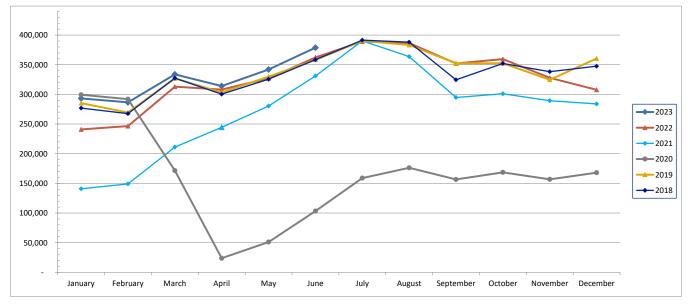

#### TOTAL PASSENGER TRAFFIC COMPARISON

|                         | 2023      | Percent<br>difference | 2022      | 2021      | 2020    | 2019      | 2018      |
|-------------------------|-----------|-----------------------|-----------|-----------|---------|-----------|-----------|
| January                 | 293,205   | 21.70%                | 240,929   | 140,868   | 299,408 | 285,376   | 276,824   |
| February                | 286,612   | 16.21%                | 246,640   | 149,081   | 291,899 | 269,411   | 267,542   |
| March                   | 333,646   | 6.58%                 | 313,053   | 211,122   | 171,517 | 327,030   | 327,459   |
| April                   | 313,981   | 1.89%                 | 308,166   | 244,497   | 23,843  | 303,142   | 300,371   |
| May                     | 341,904   | 4.57%                 | 326,954   | 280,460   | 51,032  | 329,879   | 325,695   |
| June                    | 378,760   | 4.53%                 | 362,334   | 331,007   | 103,397 | 358,295   | 358,570   |
| July                    |           | -100.00%              | 389,101   | 390,211   | 158,889 | 390,254   | 391,420   |
| August                  |           | -100.00%              | 386,451   | 363,653   | 176,267 | 383,350   | 387,949   |
| September               |           | -100.00%              | 352,086   | 294,710   | 156,700 | 352,494   | 324,647   |
| October                 |           | -100.00%              | 359,540   | 301,085   | 168,491 | 352,436   | 352,028   |
| November                |           | -100.00%              | 327,923   | 289,392   | 156,760 | 324,713   | 338,306   |
| December                |           | -100.00%              | 307,795   | 283,976   | 167,956 | 360,540   | 347,461   |
| Total Passengers<br>YTD | 1,948,108 | 8.34%                 | 1,798,076 | 1,357,035 | 941,096 | 1,873,133 | 1,856,461 |

### COMPARISON OF TOTAL PASSENGERS