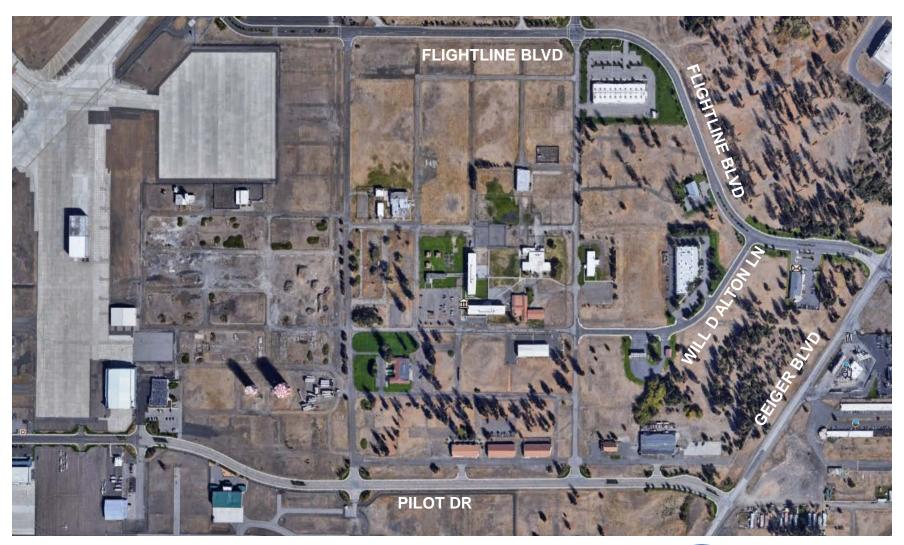

# Roadway Improvements, #20-40-1994

RFQ Informational Meeting September 28, 2020

## **Scope of Work**

- ➤ Professional services to include all services necessary to provide complete plans, specification and bidding documents for the Project.
- ➤ Professional services include civil, electrical and geotechnical engineering, survey, construction management/administration
- ➤ The project includes evaluating the existing gravel section. The project will include utilities, pavement, markings and signage.