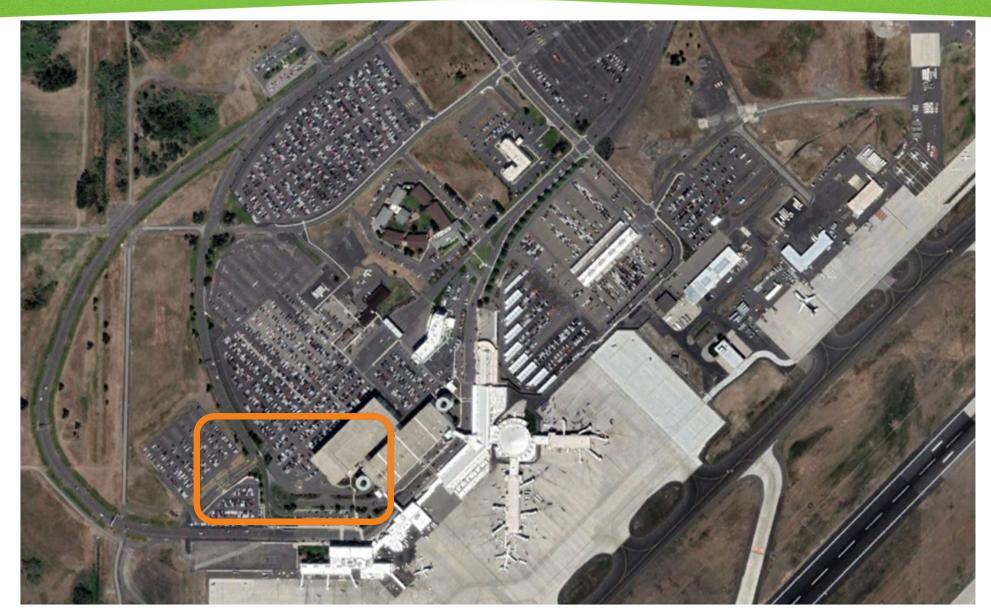

# Scope of Work

The project is a multi-story integrated structure including:

> New Administration Office Building and Staff Parking Garage

- Office Building above Garage
- Administrative Offices
- Meeting & Conference Rooms
- Lunch / Break Rooms
- Storage / Archive Space
- SIA currently reviewing 3 potential project site locations
- Highly sustainable building that also meets goals around access, safety and security